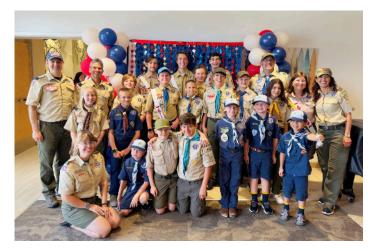

#### Thank you Scouting America!

We would like to give a big thank you to Scouting America for their support at the Independence Day luncheon last month. Over 20 scouts from Troop 568 and Cub Scout Pack 506 came to lead the pledge prior to the start of lunch and helped serve lunch to over 200 guests. THANK YOU SCOUTS!